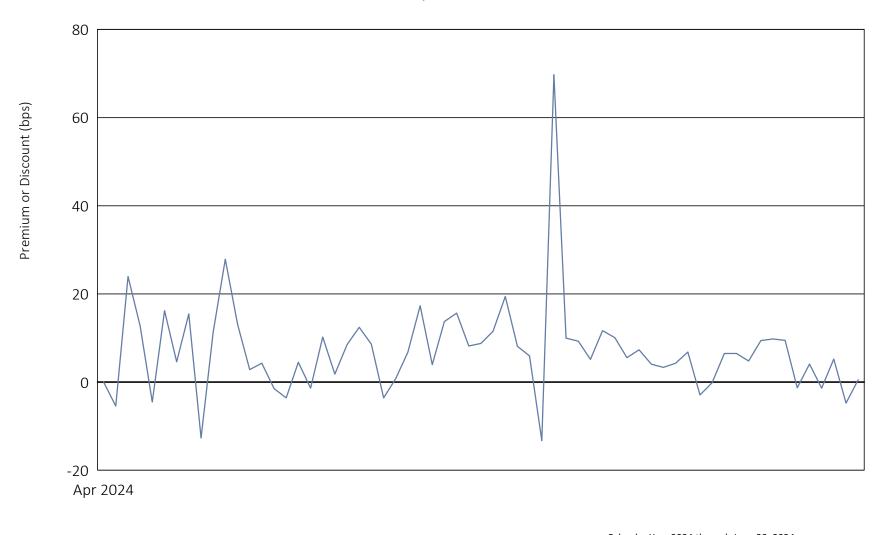

April 01, 2024 to June 28, 2024

|                                | Calendar Year 2024 through June 30, 2024 |
|--------------------------------|------------------------------------------|
| Days traded at premium         | 49                                       |
| Days traded at net asset value | 1                                        |
| Days traded at discount        | 13                                       |

The following table and line graph are provided to show the frequency at which the closing price of the Fund was at a premium (above) or discount (below) to the Fund's daily net asset value ("NAV"). The table and line graph represent past performance and cannot be used to predict future results. Shareholders may pay more than NAV when buying Fund shares and receive less than NAV when those shares are sold because shares are bought and sold at current market prices.